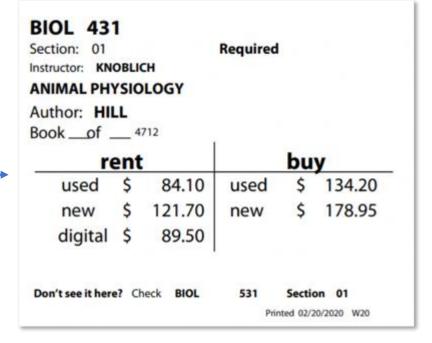

E MATCH WHEN BUYING:

Price match Amazon, and bn.com. See our website for details.

**CONVENIENCE:** 

Your Campus Store is right on campus. Free and Fast in-store pickup is an available option with every online order.

HASSLE-FREE RETURNS WITHIN THE FIRST FULL WEEK OF CLASS!



# **BUYING OR RENTING COURSE MATERIALS IN STORE?**

# We make it as easy as 1, 2, 3... Our team is ready help you.

- 1. Visit us in store with your course schedule.
- 2. Find your Department and Class in our course materials aisles, which are in alphabetical order by subject.
- 3. Match your schedule's department and course number to the easy-to-find shelf tags under each stack of books. ——
- 4. Choose to Buy, Rent or Download your course materials.

Congrats, you're on your way to success!

## SHELF TAG EXAMPLE





# BUYING OR RENTING COURSE MATERIALS AT the Dowdy Student Stores?

## No problem, we made it quick and easy for you....

- 1. Visit ecu.bncollege.com to start ordering online.
- 2. Simply add your courses into our course materials tool. Your required course materials have been preloaded!
- Choose to Rent or Buy your New, Used or Digital course materials.
- 4. Select your preferred shipping option & proceed to checkout. We'll email you when your order has shipped or is ready for <u>FREE</u> in-store pickup.





# We Accept 1 Card

# 1.The Dowdy Student Store is the only place that seamlessly accepts financial aid for learning materials and merchandise.

## **Adding funds**

- a. To add Financial aid to Bookstore account—student would contact the Cashier's Office and ask them to move ov