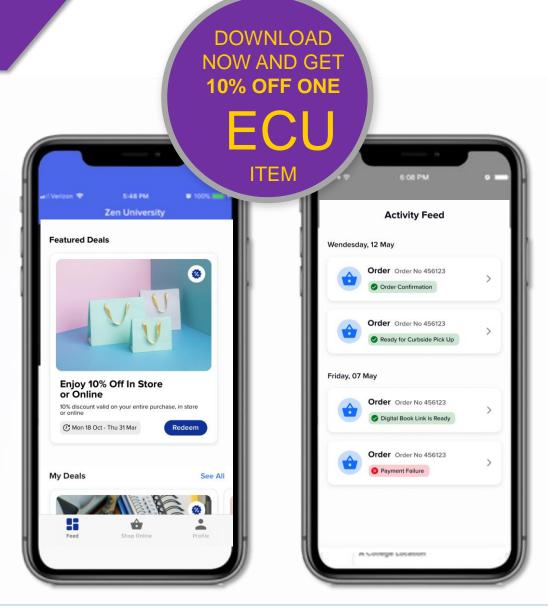

# **MY COLLEGE BOOKSTORE APP**

- How to Download
  - Search for 'My College Bookstore' in the App Store or Google Play, or visit <u>appbnc.com</u>
  - Click on the Get Started button and enter your information
  - Enable Push Notifications to ensure you get the most up-to-date announcements!
- Features of the App
  - Coupons & exclusive discounts
  - Rental due date reminders
  - Order & shipment updates
  - Tips & advice for students
  - Promotion & event notifications