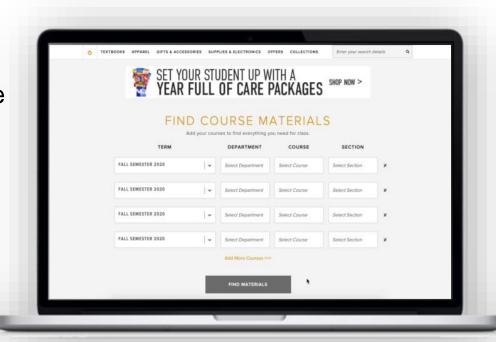

## No problem, we made it quick and easy for you....

- 1. Visit ecu.bncollege.com to start ordering online.
- 2. Simply add your courses into our course materials tool. Your required course materials have been preloaded!
- Choose to Rent or Buy your New, Used or Digital course materials.
- 4. Select your preferred shipping option & proceed to checkout. We'll email you when your order has shipped or is ready for <u>FREE</u> in-store pickup.